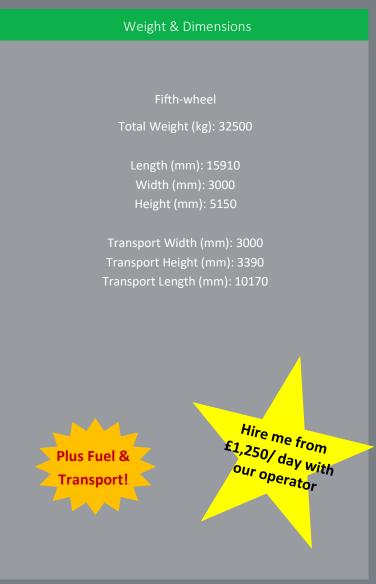

## Features & Benefits **Discharge Conveyor:** Length (mm): 8000 Belt speed (m/s): 2 Height (mm): 5150 Flail Drum: Speed (min-1): 970-1140 rpm (dep. on engine speed) Number of Flail teeth: 36 Drive: Engine Type: Diesel Marke: MTU 6R 1500 Fuel Tank (I): 750 Torque (Nm): 2900 Nm at 1300 rpm Infeed Hopper: Loading width (mm): 3500 Loading height (mm): 2220 Excavator & Operator also Available