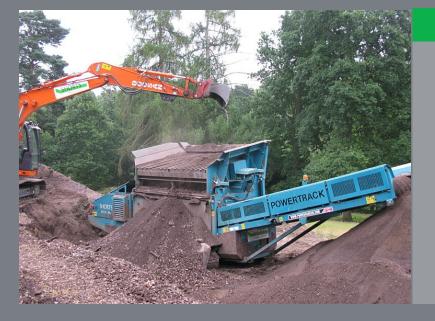

## POWERTRACK 800 TRACKED GRID

## Technical Specification

The Powerscreen Powertrack is a high capacity heavy duty mobile scalping and conveying unit. Built to withstand the rigours of handling materials like rock or demolition concrete, this machine is equally at home when fine screening down to 10mm product size. The product design allows the machine to operate in very confined spaces and the high mobility factor eliminates set up time.

## Features & Benefits

- High capacity up to 100 TPH, (depending on mesh sizes and material type
- Quick set up time
- Maximum mobility with remote controlled track operation
- High performance hydraulic system
- Angle adjustable screenbox with radio control tipping screenbox